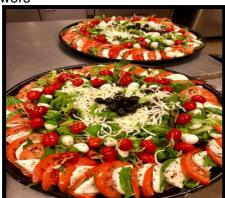

## CHOICE SELECTIONS

Salad Choices (10-29 guest, choose 1 salad, 30-49 guests choose 2 salads, 50+ choose 3 salads)

- ✓ Italian Style Pasta Salad Our Best Seller
- ✓ Tri-color Tortellini Pasta Salad
- ✓ Summer Caprese Tray, Spring Mix, topped with Mozzarella Cheese, Garnished with Ripe Tomato, Basil, Olive Oil & Balsamic Vinaigrette Drizzle and Mini Caprese Skewers
- ✓ Fresh cut Fruit Salad
- ✓ Creamy Coleslaw
- ✓ Red Skin Potato: Bacon-Ranch Style or Traditional Potato Salad
- ✓ Traditional Garden with tomato, cucumber, olives, shred carrot
- ✓ Greek Style Pasta Salad with Feta Cheese, Kalamata Olives
- ✓ Caesar Salad with Black Olives, Parmesan & Crispy Croutons
- ✓ Waterfall Premium Baby Spring Mix Salad with tomato, cucumber, Black olives, toasted nuts, dried & fresh berries, Feta or Bleu Cheese Crumbles