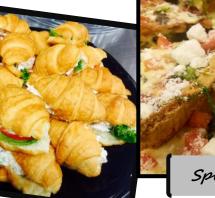

#### Light Shower Menu: \$16.00 per guest

- Assorted Baked Quiche (Plain Egg & Cheese, Roasted Vegetable, Meat, Lorraine, Spinach, Feta & Tomato)
- Choice of Sandwich Tray excellent with Miniature Croissant or Colorful Wrap Sandwiches!
- 1 Salad Choice, (over 30, choose 2 salads)
- Homemade Potato or Sweet Potato Chips
- Chocolate Dipped Strawberry & Mini Brownie Bite Tray

Spinach, Feta, Tomato Quiche

Call 412-867-9196 waterfallcatering@verizon.net www.thewaterfallcafe.com