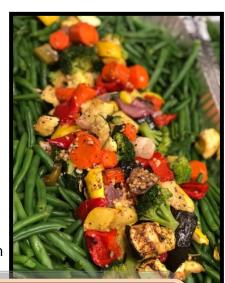

#### **Hot Side Choices**

- ✓ Buttery Seasoned Rice
- ✓ Roasted Red Potatoes
- ✓ Tiny Marble Potatoes
- ✓ Traditional Mashed or Smashed Redskin Potatoes
- ✓ Chef's Seasonal Roasted Vegetables
- ✓ Cheesy AuGratin Potatoes or Creamy Scalloped Potatoes
- ✓ Green Beans with Carrots or Green Beans with Roasted Vegetables
- ✓ Broccoli, Cauliflower & Carrots
- ✓ Penne Pasta with Sauce Choice: Marinara, Vodka, Tomato Basil Cream
- ✓ Vegetable Primavera with Garlic, Olive Oil or Alfredo Sauce